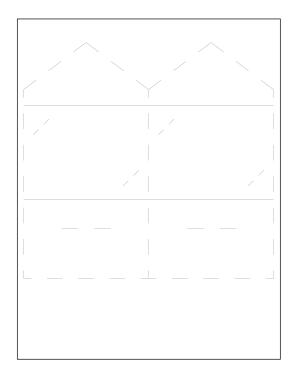

Cut or slit along the dashed lines, then score and fold along the solid lines with the bell pattern on the outside. The fold lines are light enough as to be mostly imperceptible in the folds. This template will yield two holders.

Insert your gift card into the diagonal slots, fold, and insert the flap into the remaining slot.