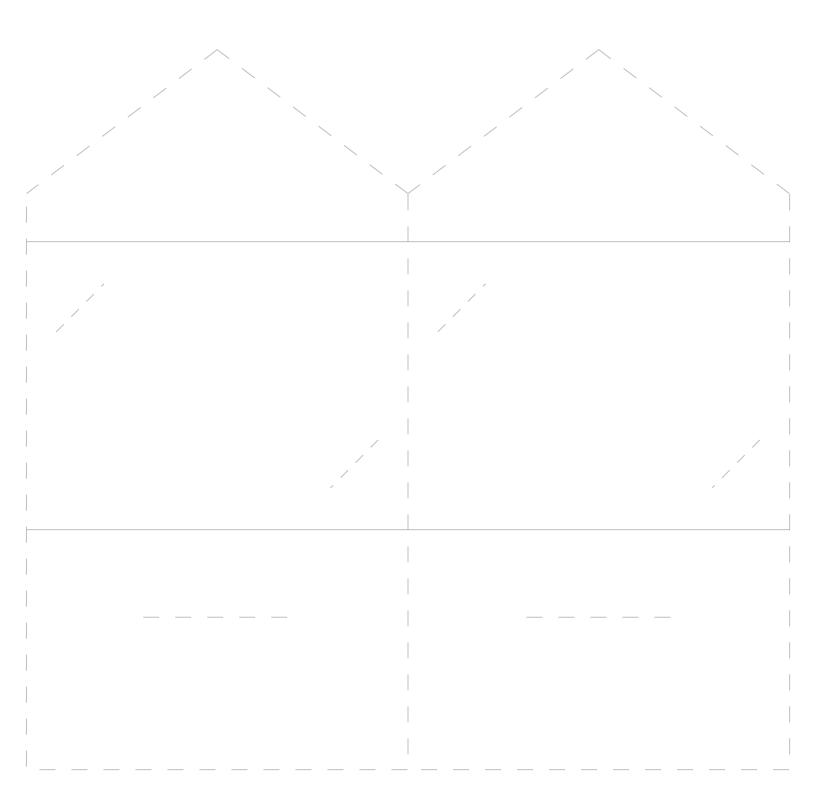

Cut or slit along the dashed lines, then score and fold along the solid lines with the bell pattern on the outside. The fold lines are light enough as to be mostly imperceptible in the folds. This template will yield two holders.

Insert your gift card into the diagonal slots, fold, and insert the flap into the remaining slot.